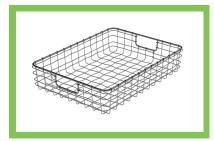

# **PRODUCTS RANGE (CABLE TRAY)**

#### Wire Mesh (Basket Tray)

Is ideally suitable for light - to medium-duty commercial and industrial applications where space is at a premium. UNITECH QATAR wire Basket Trays have a fast connection profile for installations requiring long runs of straight Cable Trays lengths. Applications : Network cabling, wiring closets, fiberto-desktop applications and can often be used in suspended