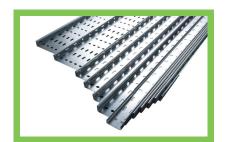

# **PRODUCTS RANGE (CABLE TRAY)**

### **Perforated Cable Tray (Cable Trays)**

A prefabricated metal structure consisting of a bottom with openings within the cable beaing surface. Solid bottom Cable Trays completely eliminate cable sagging and offer maximum protection for the cables.