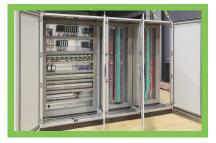

#### **PLC Control Panels**

The PLC Panel (Programmable Logic Control Panel) has wide applications in industrial automation process, different processing units, electronic products manufacturing organizations and automobile sector. The processor fitted into the panel structure is connected through wires with reed switches, push buttons and proximity detectors to its input cards.